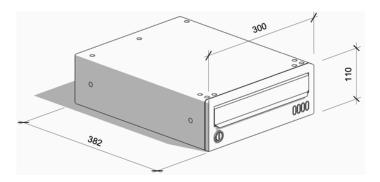

## **YB30-I**

The YB30-1 mailbox is our medium-sized option, offering the perfect balance between compact design and ample storage capacity. With its maximum depth, it's ideal for accommodating larger volumes of post, including small parcels and bulky envelopes.

#### **FRONT**

- Standard door
- Electro-galvanised steel
- Polyester powder coated standard RAL colour.
- Front aperture (270 x 43.2)
- Anti-theft device
- Standard powdercoated flap
- Clipped perspex window with name tag
- Cam lock with standard cylinder supplied with 2 keys

- Dimensions(mm): 300W x 110H x 382D
- Electro-galvanised steel
- Polyester powder coated standard RAL colour