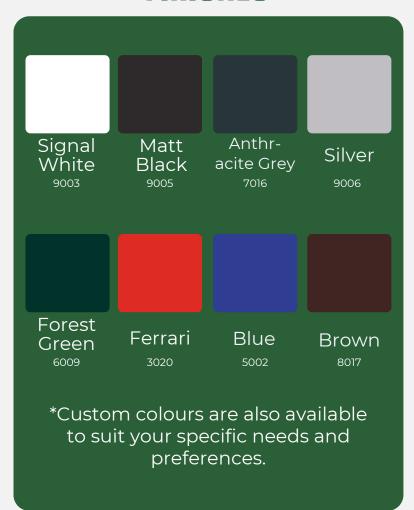

250,6



#### **FRONT**

- Standard door
- Electro-galvanised steel
- Polyester powder coated standard RAL colour.
- Front aperture (330 x 40)
- Anti-theft device
- Standard powdercoated flap
- Clipped perspex window with name tag
- Cam lock with standard cylinder supplied with 2 keys



- Dimensions(mm): 360W x 110H x 250.6D
- Electro-galvanised steel
- Polyester powder coated standard RAL colour



#### **STANDARDS**

- Secured by Design Homes 2019 guide compliant
- Royal Mail compliant
- British Standard BS EN 13724 compliant

#### **OPTIONS**

- Surround
- Stands
- Soft close flap
- Master key
- Anti-arson
- Electronic lock
- High security lock
- Access control
- Permanent engraving with ink infill

#### **APPLICATION**



Horizontal



Vertical



Through the wall

#### **FINISHES**





# YOURBOX.UK

Ready to find the perfect mailbox solution? Get in touch today to discuss your requirements—we're here to help!



YOURBOX

Email: info@yourbox.uk

Web: yourbox.uk