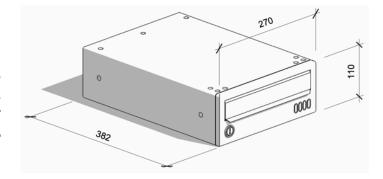

## **YB27-I**

The YB27-1 mailbox is the narrowest design we offer, making it a space-saving solution without compromising on functionality. Perfect for handling all kinds of post, from letters to small parcels, this sleek and durable mailbox is ideal for a variety of projects.

#### **FRONT**

- Standard door
- Electro-galvanised steel
- Polyester powder coated standard RAL colour.
- Front aperture (240 x 43.2)
- Anti-theft device
- Standard powdercoated flap
- Clipped perspex window with name tag
- Cam lock with standard cylinder supplied with 2 keys

- Dimensions(mm): 270W x 110H x 382D
- Electro-galvanised steel
- Polyester powder coated standard RAL colour