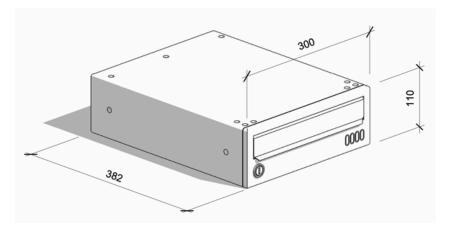

- Dimensions(mm): 270W x 110H x 382D
- Electro-galvanised steel
- Polyester powder coated standard RAL colour