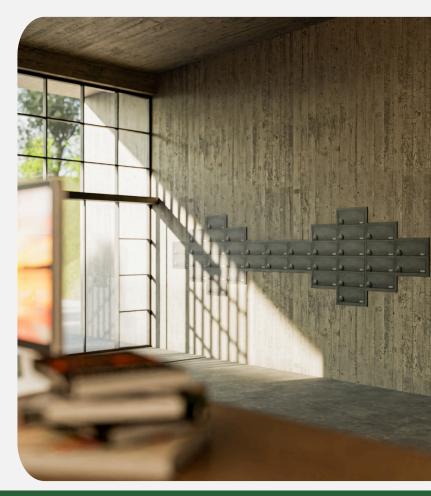

# MULTIPLE OCCUPANCY MAILBOXES

This is the most popular setup, with mailboxes available as freestanding units, wall-mounted, or recessed into a wall. Designed for both indoor and outdoor use, these mailboxes accommodate standard A4 mail and meet British Standards as well as Secured By Design Homes 2019 guidelines. We offer three mailbox sizes to suit a variety of project needs, whether for residential buildings or commercial spaces.

#### **APPLICATION**

Horizontal

Vertical

Through the wall