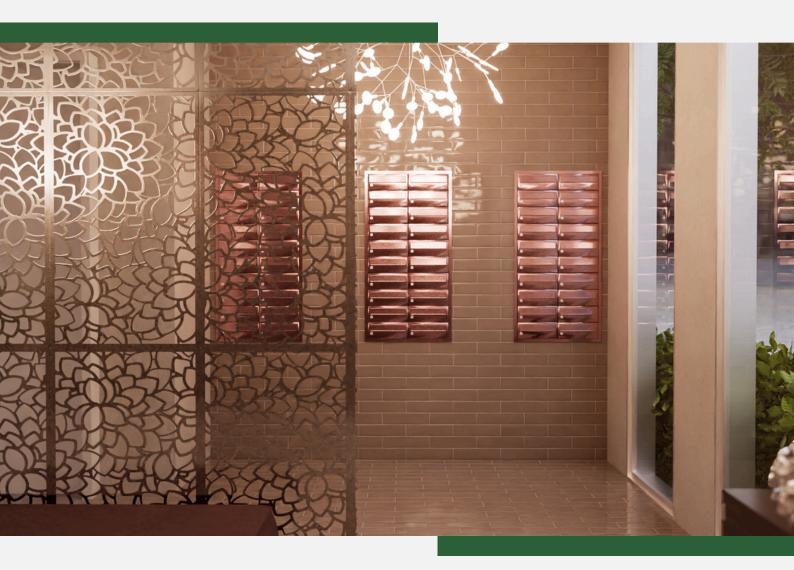

#### **OPTIONS**

- Surround
- Stands
- Soft close flap
- Master key
- Anti-arson
- Electronic lock
- High security lock
- Access control
- Permanent engraving with ink infill