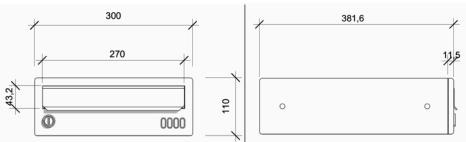

- Dimensions(mm): 270W x 110H x 382D
- Electro-galvanised steel
- Polyester powder coated standard RAL colour