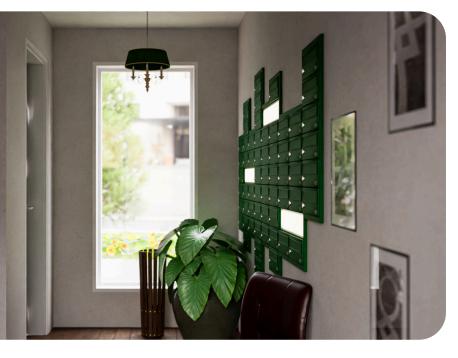

# MULTIPLE OCCUPANCY MAILBOXES

This is the most popular setup, with mailboxes available as freestanding units, wall-mounted, or recessed into a wall. Designed for both indoor and outdoor use, these mailboxes accommodate standard A4 mail and meet British Standards as well as Secured By Design Homes 2019 guidelines. We offer three mailbox sizes to suit a variety of project needs, whether for residential buildings or commercial spaces.

#### **APPLICATION**

Horizontal

Vertical

Through the wall