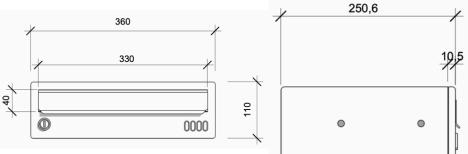

## **YB37-I**

The YB37-1 mailbox is our widest option, designed to accommodate larger and wider items of mail with ease. While it doesn't have the most depth, its generous width makes it perfect for receiving oversized envelopes and other bulky correspondence.

250,6

#### **FRONT**

- Standard door
- Electro-galvanised steel
- Polyester powder coated standard RAL colour.
- Front aperture (330 x 40)
- Anti-theft device
- Standard powdercoated flap
- Clipped perspex window with name tag
- Cam lock with standard cylinder supplied with 2 keys

- Dimensions(mm): 360W x 110H x 250.6D
- Electro-galvanised steel
- Polyester powder coated standard RAL colour