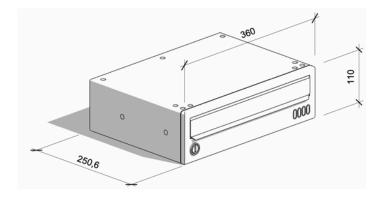

## **YB37-I**

The YB37-1 mailbox is our widest option, designed to accommodate larger and wider items of mail with ease. While it doesn't have the most depth, its generous width makes it perfect for receiving oversized envelopes and other bulky correspondence.

250,6

#### **FRONT**

- Standard door
- Electro-galvanised steel
- Polyester powder coated standard RAL colour.
- Front aperture (330 x 40)
- Anti-theft device
- Standard powdercoated flap
- Clipped perspex window with name tag
- Cam lock with standard cylinder supplied with 2 keys

- Dimensions(mm): 360W x 110H x 250.6D
- Electro-galvanised steel
- Polyester powder coated standard RAL colour