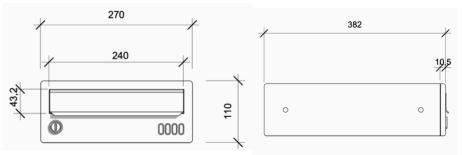

## **YB27-I**

The YB27-1 mailbox is the narrowest design we offer, making it a space-saving solution without compromising on functionality. Perfect for handling all kinds of post, from letters to small parcels, this sleek and durable mailbox is ideal for a variety of projects.

#### **FRONT**

- Standard door
- Electro-galvanised steel
- Polyester powder coated standard RAL colour.
- Front aperture (240 x 43.2)
- Anti-theft device
- Standard powdercoated flap
- Clipped perspex window with name tag
- Cam lock with standard cylinder supplied with 2 keys

- Dimensions(mm): 270W x 110H x 382D
- Electro-galvanised steel
- Polyester powder coated standard RAL colour