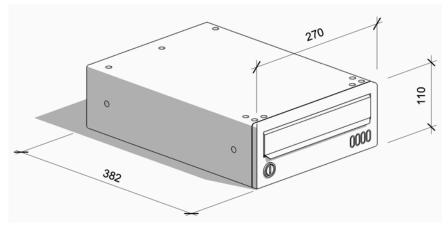

## **YB27-I**

The YB27-1 mailbox is the narrowest design we offer, making it a space-saving solution without compromising on functionality. Perfect for handling all kinds of post, from letters to small parcels, this sleek and durable mailbox is ideal for a variety of projects.

- Dimensions(mm): 270W x 110H x 382D
- Electro-galvanised steel
- Polyester powder coated standard RAL colour